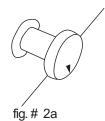

#### Defrosting and Draining The Freezer

- Defrostwheneverthe frost becomes 1/4" thick. Neverusea sharp or metallicinstrumento removethe frost as it may damagethe cooling coils. (A punctured coil will void the warranty)
- Turn the temperaturecontrol to OFF position and unplug the unit.
   For draining, place a tray beneath the outer drain plug. Pull out the drain dial (seefig. #2a) and rotate it so that the arrow points down ward. This will let the water flow out into the tray
- Remove the drain plug from the inside of the freezer (see fig. #2b).
   Defrosting usually takes a few hours. To defrost faster keep the freezer door open. When done, push the drain dial in and turn the arrow to the up position. Re-plug the drain plug inside the freezer compartment Note: monitor the container under the drain to avoid over flow
- Wipe the interior of the freezerand replace the electrical plug in the electrical outlet.
- Resetthe temperature control to the desired setting

#### ازالة الصقيع و التصريف

- عندما لسمك التاج يصل الى "1/4 يجب على از الة الصقيع فى الوقت, لا
   تستخدم الادوات الحادة او الحديدية , لكى لا تضر أنبوب ملتف لنظام التبرد (
   أنبوب ملتف ليس فى نطاق ضمن الاصلاح)
- وضع جهاز تحكم درجة الحرارة في "OFF", قلع قابس مصدر الطاقة خلال التصريف, وضع طبق الماء تحت سدادة ثقب التصريف الارتشاحي الخارجي, و قلع سدادة ثقب التصريف الارتشاحي الخارجي (يرالجع الى الصورة 2a), و دور السهم الى تجاه تحتى فالماء يسيل الى طبق
- أخذ سدادة ثقب التصريف الارتشاحي الداخلي (يراجع الى الصورة 26), على العادة از الة الصقيع تحتاج الى بضع ساعات يمكن يسرع عملية از الة الصقيع بفتح بأب الثلاجة بعد انتهاء عملية از الة الصقيع وضع اسدادة ثقب التصريف الارتشاحي الخارجي الى الداخل و جعل السهم الى الفوق و يعاد سدادة ثقب التصريف التصريف الارتشاحي الداخلي داخل الثلاجة
  - ا بعد از إلة الصقيع, ينظف الثلاجة داخليا, و بعد ذالك يوصل الى الطاقة
    - يقدر درجة الحرارة من الجديد